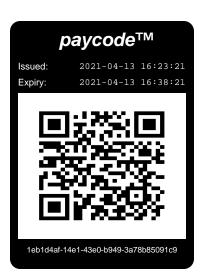

## Treat this *PayCode™* like cash!

Your net pay amount has been deposited to your *PayCode™* account shown below. You can withdraw cash from your account balance by scanning this  $\textit{PayCode}^{\intercal M}$  at any authorized  $\textit{PayCode}^{\intercal M}$  ATM prior to the expiry date and time shown. If your PayCode<sup>TM</sup> expires unused, you can obtain a new replacement *PayCode*™ from your employer.

PayCode™ Account#: \*\*\*\*\*\*\*\*782

Balance: 250.56

LEGAL NOTICE: *PayCode™* is a 3rd party cash payment service that is not associated with your employer. PayCode™ charges a fee for this service and the use of the PayCode™ payment service is subject to the terms and conditions of the *PayCode™* customer agreement, to which you must agree to be able to use this service.